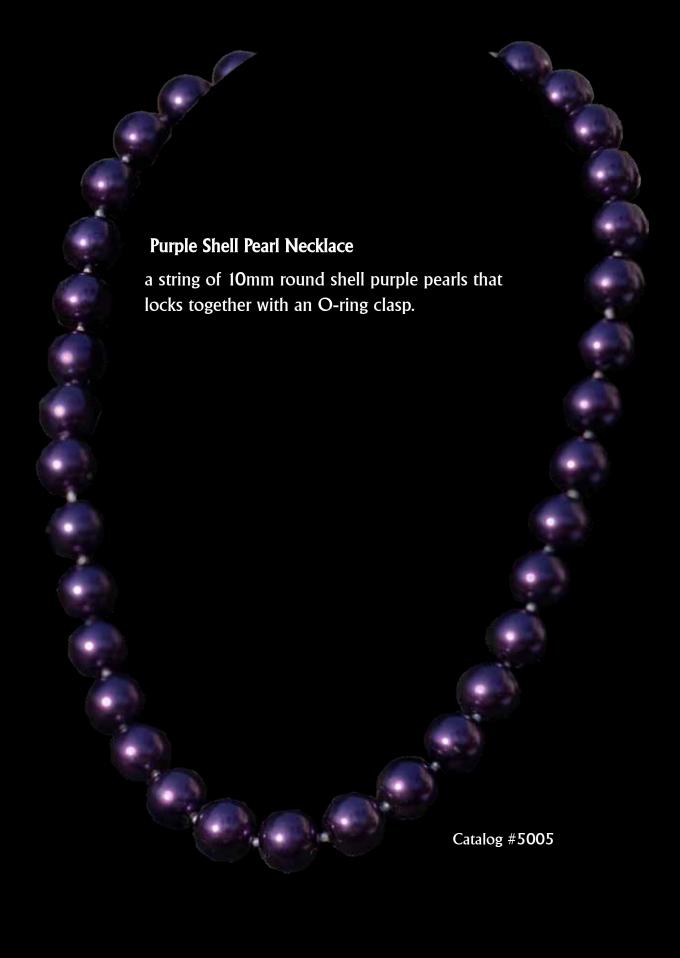

suitable for wear against more delicate fabrics





## White Pumice Stone and Blush Pearl Necklace

5 white pumice stones and 6 blush pearls strung on a black leather strand with a pearl-noose clasp; matching earrings included when you buy as a set or sold individually;

\*natural texture of the pumice may not be suitable for wear against more delicate fabrics

Catalog #2207







## Silver Pearl on White Leather









## **Dewdrop Pearl Earrings**

one set of round pearl studs with two white spherical pearls attached on a silver tone chain;

- \* 7-8mm white pearls
- \* butterfly earring backing
  \* intended for earlobe piercings

Catalog #3106

## **Pearl Earrings**

a set of classic pearl earrings (8mm) in the color of your choice.





Catalog #3102



Pink

Catalog #3105



































# PEARLS OF GRACE

Pearls are beautiful, timeless and essential.