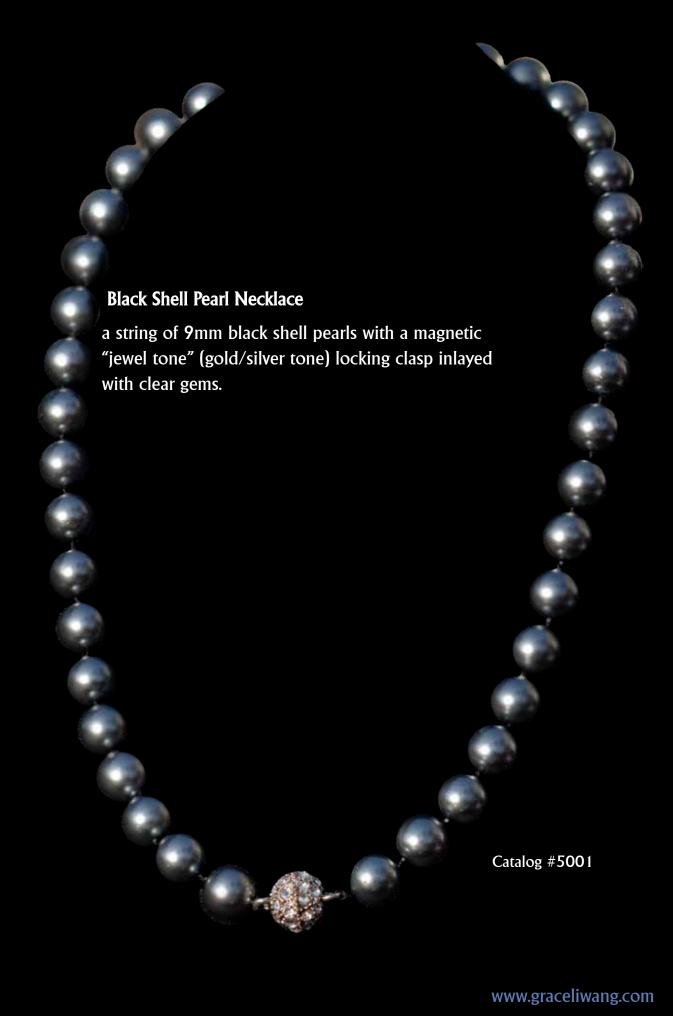

for wear against more delicate fabrics





## White Pumice Stone and Blush Pearl Necklace

5 white pumice stones and 6 blush pearls strung on a black leather strand with a pearl-noose clasp; matching earrings included when you buy as a set or sold individually;

\*natural texture of the pumice may not be suitable for wear against more delicate fabrics

Catalog #2207







## Silver Pearl on White Leather









## **Dewdrop Pearl Earrings**

one set of round pearl studs with two white spherical pearls attached on a silver tone chain;

- \* 7-8mm white pearls
- \* butterfly earring backing
  \* intended for earlobe piercings

Catalog #3106

## **Pearl Earrings**

a set of classic pearl earrings (8mm) in the color of your choice.





Catalog #3102



Pink

Catalog #3105



































# PEARLS OF GRACE

Pearls are beautiful, timeless and essential.