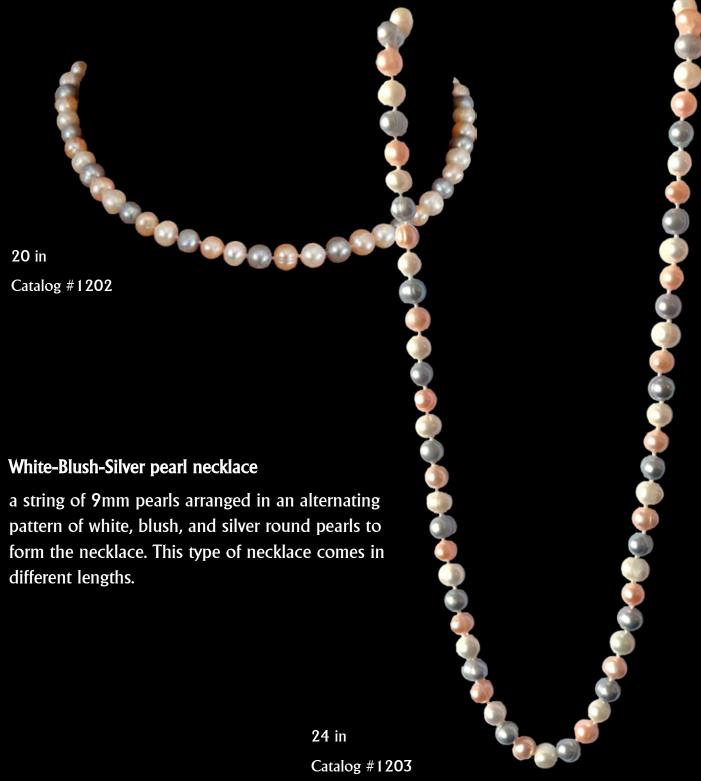

## White-Silver 9mm Pearl Necklace

a necklace composed of a strand of round pearls with the front center focus comprised of the alternating white and silver 9mm pearls.