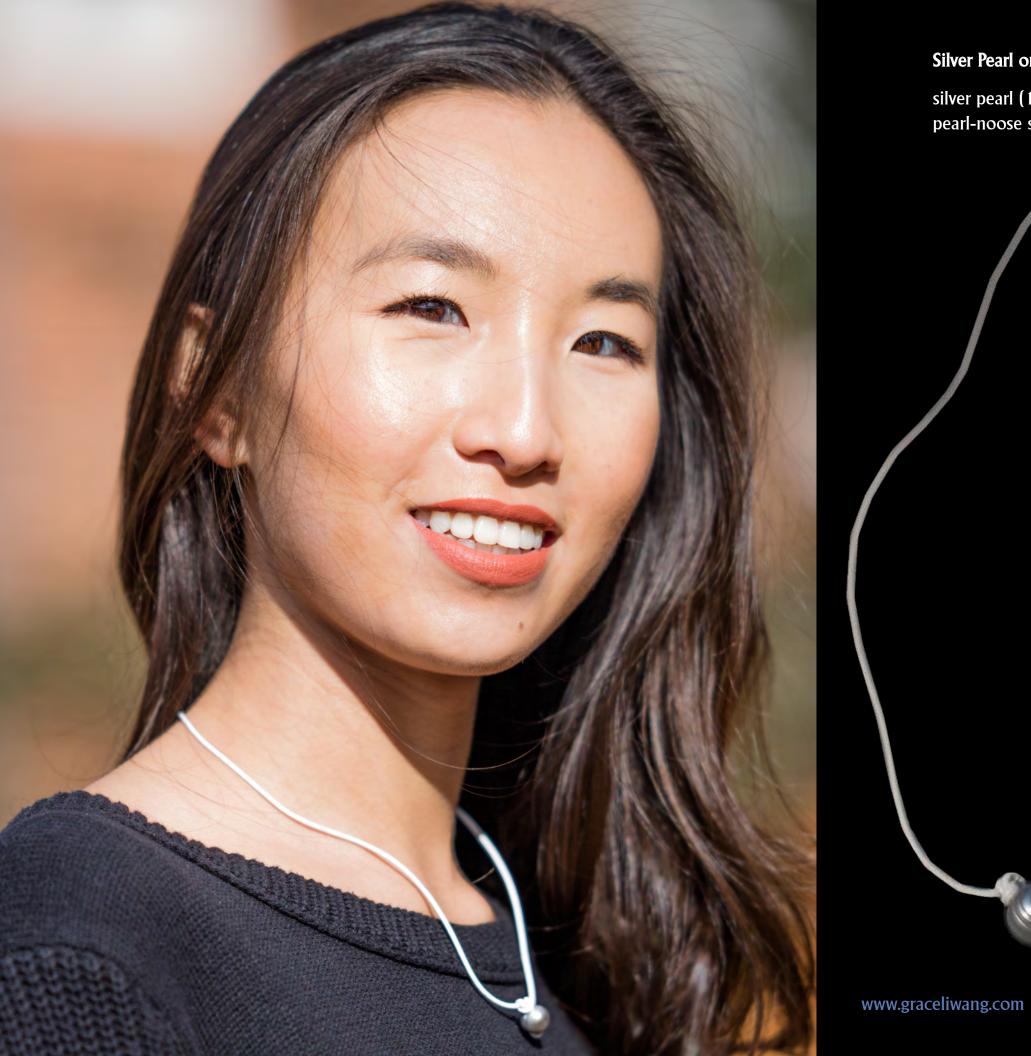

te fabrics



## **Amber Pumice Stone and Pearl Earrings**

earrings with a silver pearls and amber pumice stone dangling from leather strands.



## **Sea Green Pumice Stone and Pearl Necklace**

5 sea green pumice stones and 6 white pearls strung on a black leather strand with a pearl-noose clasp; matching earrings included when you buy as a set or sold individually;

\*natural texture of the pumice may not be suitable for wear against more delicate fabrics





## White Pumice Stone and Blush Pearl Necklace

5 white pumice stones and 6 blush pearls strung on a black leather strand with a pearl-noose clasp; matching earrings included when you buy as a set or sold individually;

\*natural texture of the pumice may not be suitable for wear against more delicate fabrics

Catalog #2207







## Silver Pearl on White Leather









## **Dewdrop Pearl Earrings**

one set of round pearl studs with two white spherical pearls attached on a silver tone chain;

- \* 7-8mm white pearls
- \* butterfly earring backing
  \* intended for earlobe piercings

Catalog #3106

## **Pearl Earrings**

a set of classic pearl earrings (8mm) in the color of your choice.





Catalog #3102



Pink

Catalog #3105



































# PEARLS OF GRACE

Pearls are beautiful, timeless and essential.