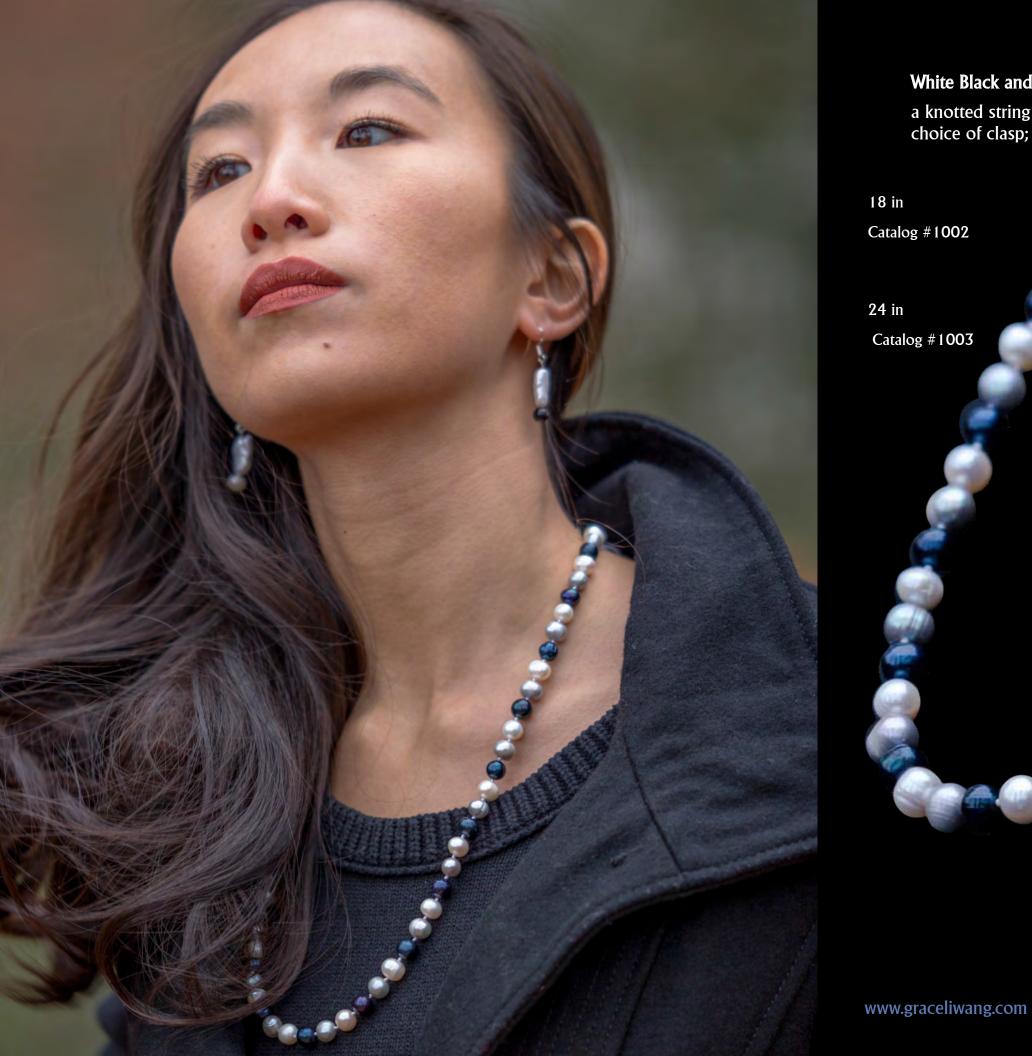

## **Tricolor Pearls on White Leather**

white, silver-gray, and black pearls knotted on a cord of white leather and closed with a pearl-noose style clasp (17-18 in).