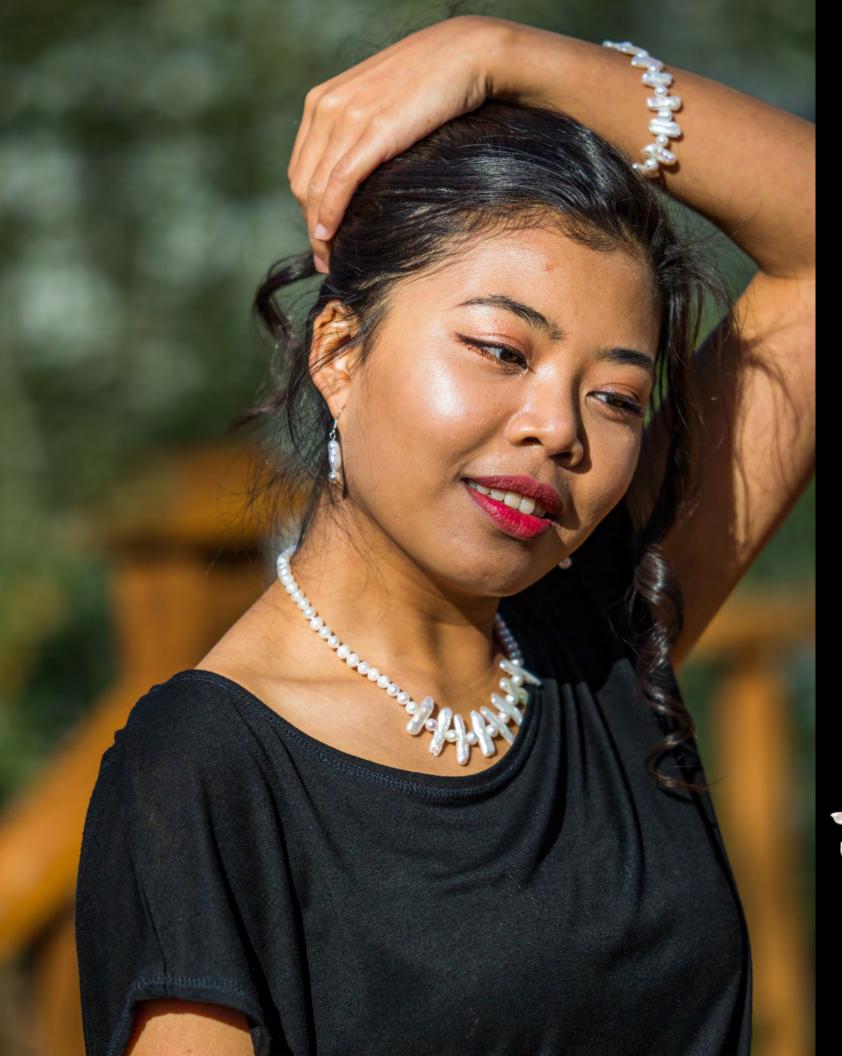

Pearl and Jade Necklace

5 blush pink jade stones as the center focus with white pearls strung on a black leather strand with a pearl-noose clasp; matching earrings included when you buy as a set or sold individually.



































## **Teardrop Pearl Earrings**

one set of teardrop shaped pearls on hook backed gold tone earrings;

- \* 7-9mm white pearls
  \* hook backing



## Natural Baroque White Pearl Necklace

an elegant necklace with white baroque style pearls on a hand knotted

note: baroque style pearls are not round; it is a naturally uneven but beautiful and unique look;

- \* easy to open, yet stylish spring ring (O-ring) clasp
- \* 18 inches
- \* 7-9mm white baroque pearls

Catalog #121





Silver clasp
Catalog #251

O-ring clasp
Catalog #252













## Biwa Pearls - Matching Set of Necklace, Bracelet and Earring

#### **Biwa Pearl Earring**

each earring is one white biwa pearl on top of a white pearl

note: biwa pearls are not round, but they are beautifully unique! browse our shop for more pearl jewelry types;

\* with white biwa pearl

Catalog #3201

- \* 6mm round white
- \* dangling earring
- \* hook backing

#### **Biwa Pearl Necklace**

a striking statement piece necklace made of round white pearl, white biwa pearl on a knotted strand.

Note: biwa pearls are irregularly shaped pearls they are uncommon, but beautiful and this is their natural shape;



a striking statement piece necklace made of round white pearls, white biwa pearls

Catalog #3501

note: the biwa pearls are the irregularly shaped pearls - they are uncommon, bu