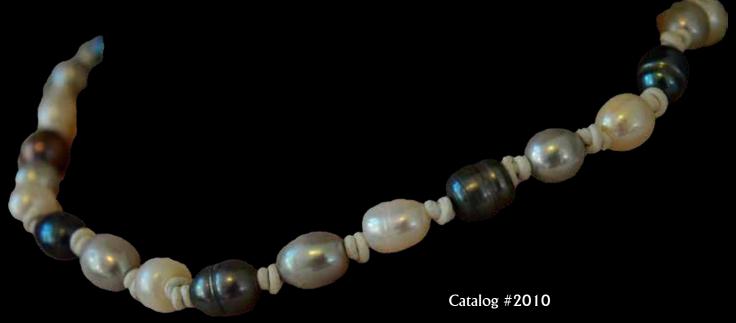

## Black and White Necklace

a knotted string of the classic 6 round black pearls (9mm) with white pearls, with your choice of clasp; 18 in.

Catalog #1701