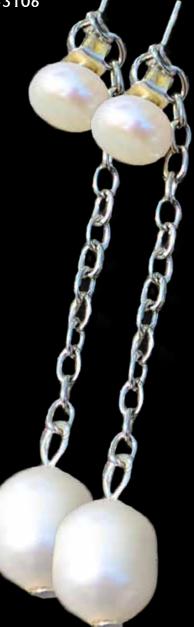

## **Dewdrop Pearl Earrings**

one set of round pearl studs with two white spherical pearls attached on a silver tone chain;

- \* 7-8mm white pearls
- \* butterfly earring backing
  \* intended for earlobe piercings

Catalog #3106