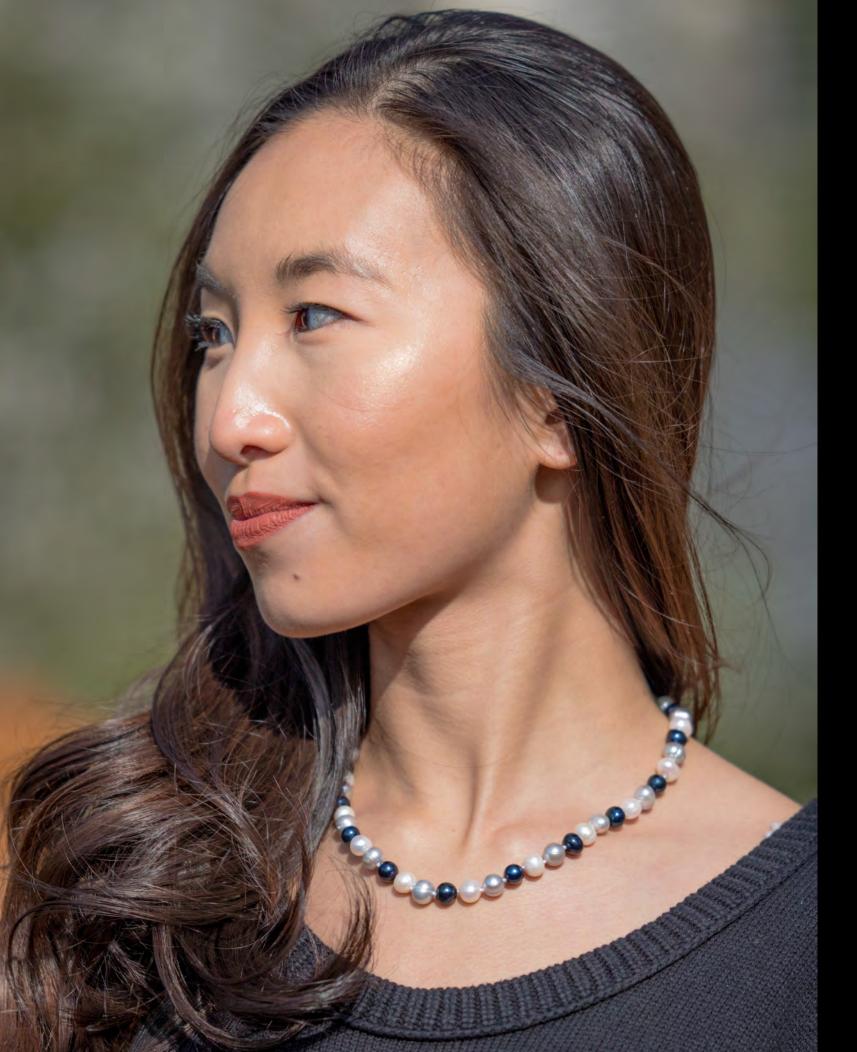

## **Tricolor Pearls on White Leather**

white, silver-gray, and black pearls knotted on a cord of white leather and closed with a pearl-noose style clasp (17-18 in).