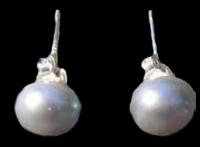

rls - they are uncommon, but beautiful and this is their natural shape! white round pearl, white biwa pearl. 7 in length.

Catalog #151







#### Biwa and Round Pearl Necklace

a striking statement piece necklace made of round white pearl, white biwa pearl on a knotted strand. note: biwa pearls are irregularly shaped flat pearls - they are uncommon but beautiful and this is their natural shape;

- \* white round agate
- \* white round pearl

- \* white biwa pearl
- \* 17 in
- \* easy to use, yet stylish spring ring (O-ring) clasp





## **Tricolor Pearls on White Leather**

white, silver-gray, and black pearls knotted on a cord of white leather and closed with a pearl-noose style clasp (17-18 in).



## Pearl Earrings (8mm)

a set of classic pearl earrings in the color of your choice.



Catalog #3101



## Brick Red Pumice Stone and Pearl Necklace

6 brick red pumice stones and 6 black pearls strung on a dark brown leather strand with a pearl-noose clasp; matching earrings included when you buy as a set or sold individually;

\*natural texture of the pumice may not be suitable for wear against more delicate fabrics

## **Black Pearls and Rust Pumice Earrings**

earrings with a black pearls and rust colored sand pumice stone dangling from leather strands.

Catalog #2202

Catalog #2201



## Amber Pumice Stone and Pearl Necklace

5 amber pumice stones and 6 silver pearls strung on a black leather strand with a pearl-noose clasp; matching earrings included when you buy as a set or sold individually;

\*natural texture of the pumice may not be suitable for wear against more