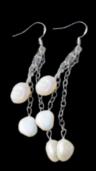

## **Teardrop Pearl Earrings**

one set of teardrop shaped pearls on hook backed gold tone earrings;

- \* 7-9mm white pearls
  \* hook backing