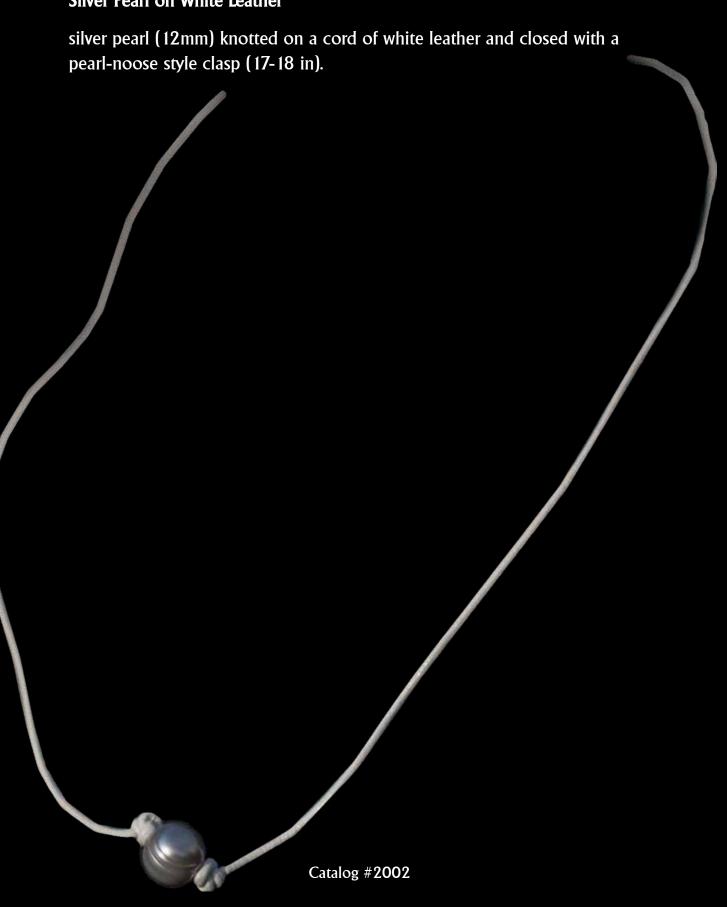

e and Pearl Earrings**

earrings with a silver pearls and amber pumice stone dangling from leather strands.



## **Sea Green Pumice Stone and Pearl Necklace**

5 sea green pumice stones and 6 white pearls strung on a black leather strand with a pearl-noose clasp; matching earrings included when you buy as a set or sold individually;

\*natural texture of the pumice may not be suitable for wear against more delicate fabrics





## White Pumice Stone and Blush Pearl Necklace

5 white pumice stones and 6 blush pearls strung on a black leather strand with a pearl-noose clasp; matching earrings included when you buy as a set or sold individually;

\*natural texture of the pumice may not be suitable for wear against more delicate fabrics

Catalog #2207







## Silver Pearl on White Leather









## **Dewdrop Pearl Earrings**

one set of round pearl studs with two white spherical pearls attached on a silver tone chain;

- \* 7-8mm white pearls
- \* butterfly earring backing
  \* intended for earlobe piercings

Catalog #3106

## **Pearl Earrings**

a set of classic pearl earrings (8mm) in the color of your choice.





Catalog #3102



Pink

Catalog #3105



































# PEARLS OF GRACE

Pearls are beautiful, timeless and essential.