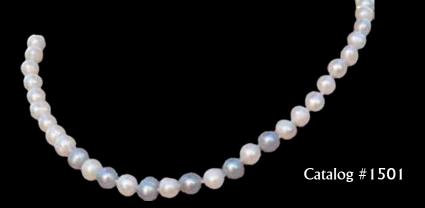

## White-Silver 9mm Pearl Necklace

a necklace composed of a strand of round pearls with the front center focus comprised of the alternating white and silver 9mm pearls.