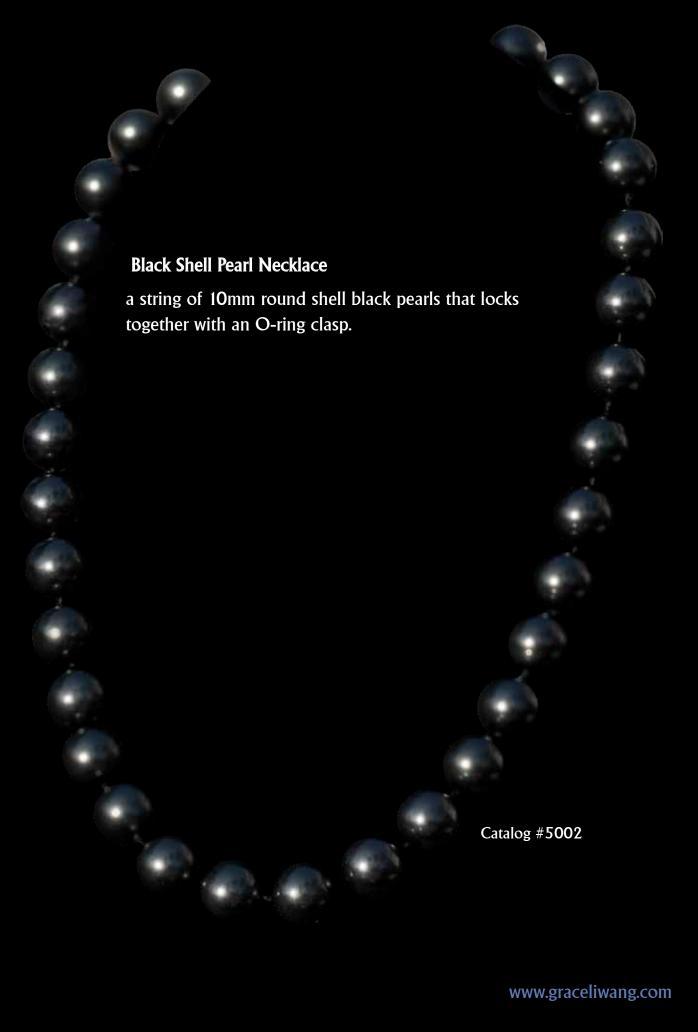

## Black and White Necklace

a knotted string of the classic 6 round black pearls (9mm) with white pearls, with your choice of clasp; 18 in.

Catalog #1701