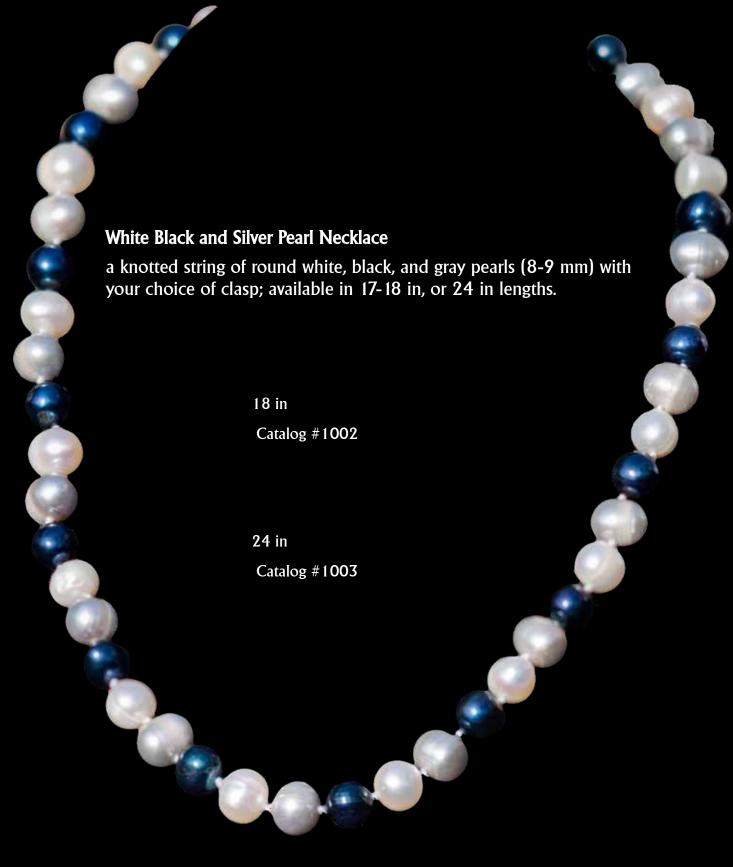

## White-Silver 9mm Pearl Necklace

a necklace composed of a strand of round pearls with the front center focus comprised of the alternating white and silver 9mm pearls.