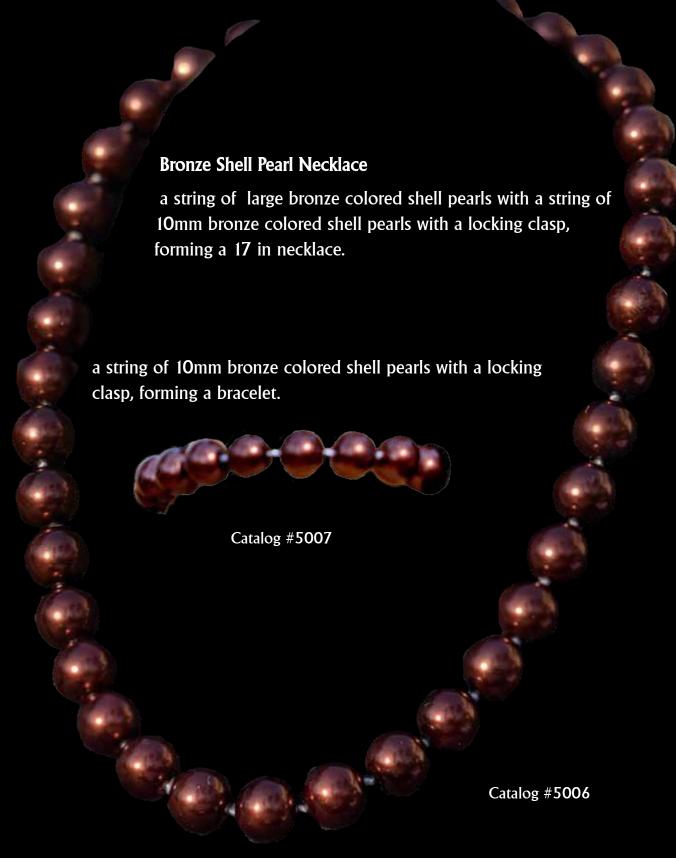

## White-Silver 9mm Pearl Necklace

a necklace composed of a strand of round pearls with the front center focus comprised of the alternating white and silver 9mm pearls.

## **Double Strand White Pearl Flower Clasp Bracelet**

a double stranded bracelet made of a string of round pearls, each pearl 8mm in diameter, with a silver tone locking clasp in the shape of a chrysanthemum flower.

Catalog #3650