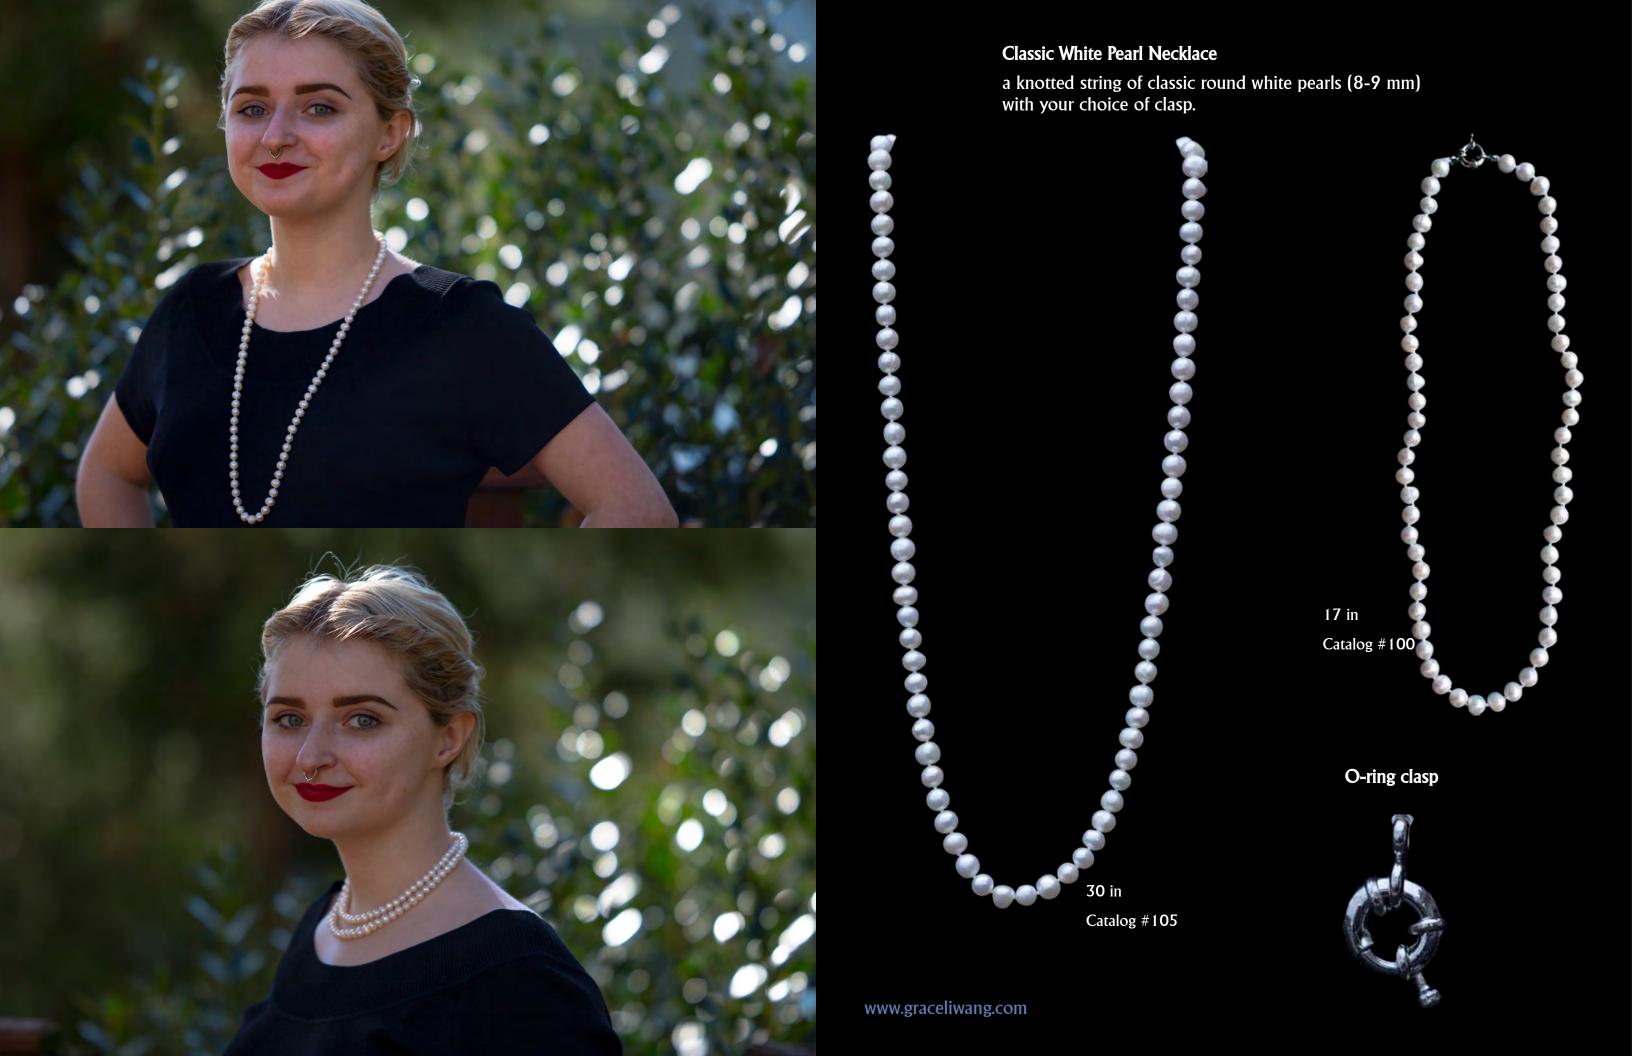

## White-Silver 9mm Pearl Necklace

a necklace composed of a strand of round pearls with the front center focus comprised of the alternating white and silver 9mm pearls.