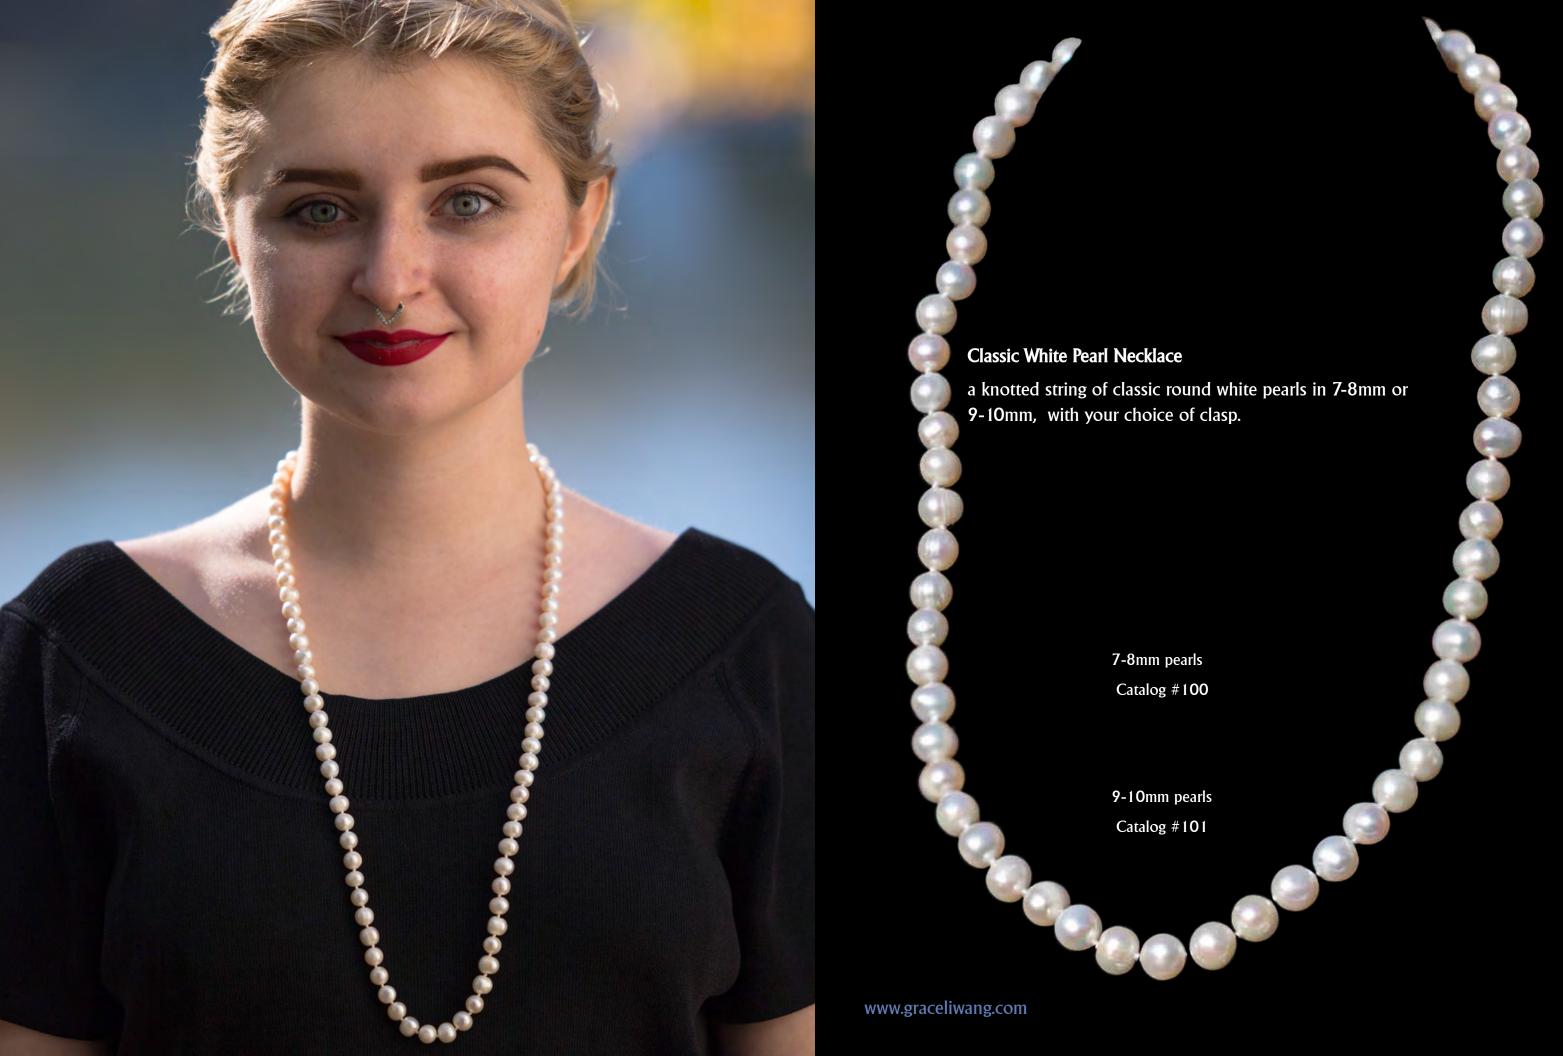

## White-Silver 9mm Pearl Necklace

a necklace composed of a strand of round pearls with the front center focus comprised of the alternating white and silver 9mm pearls.