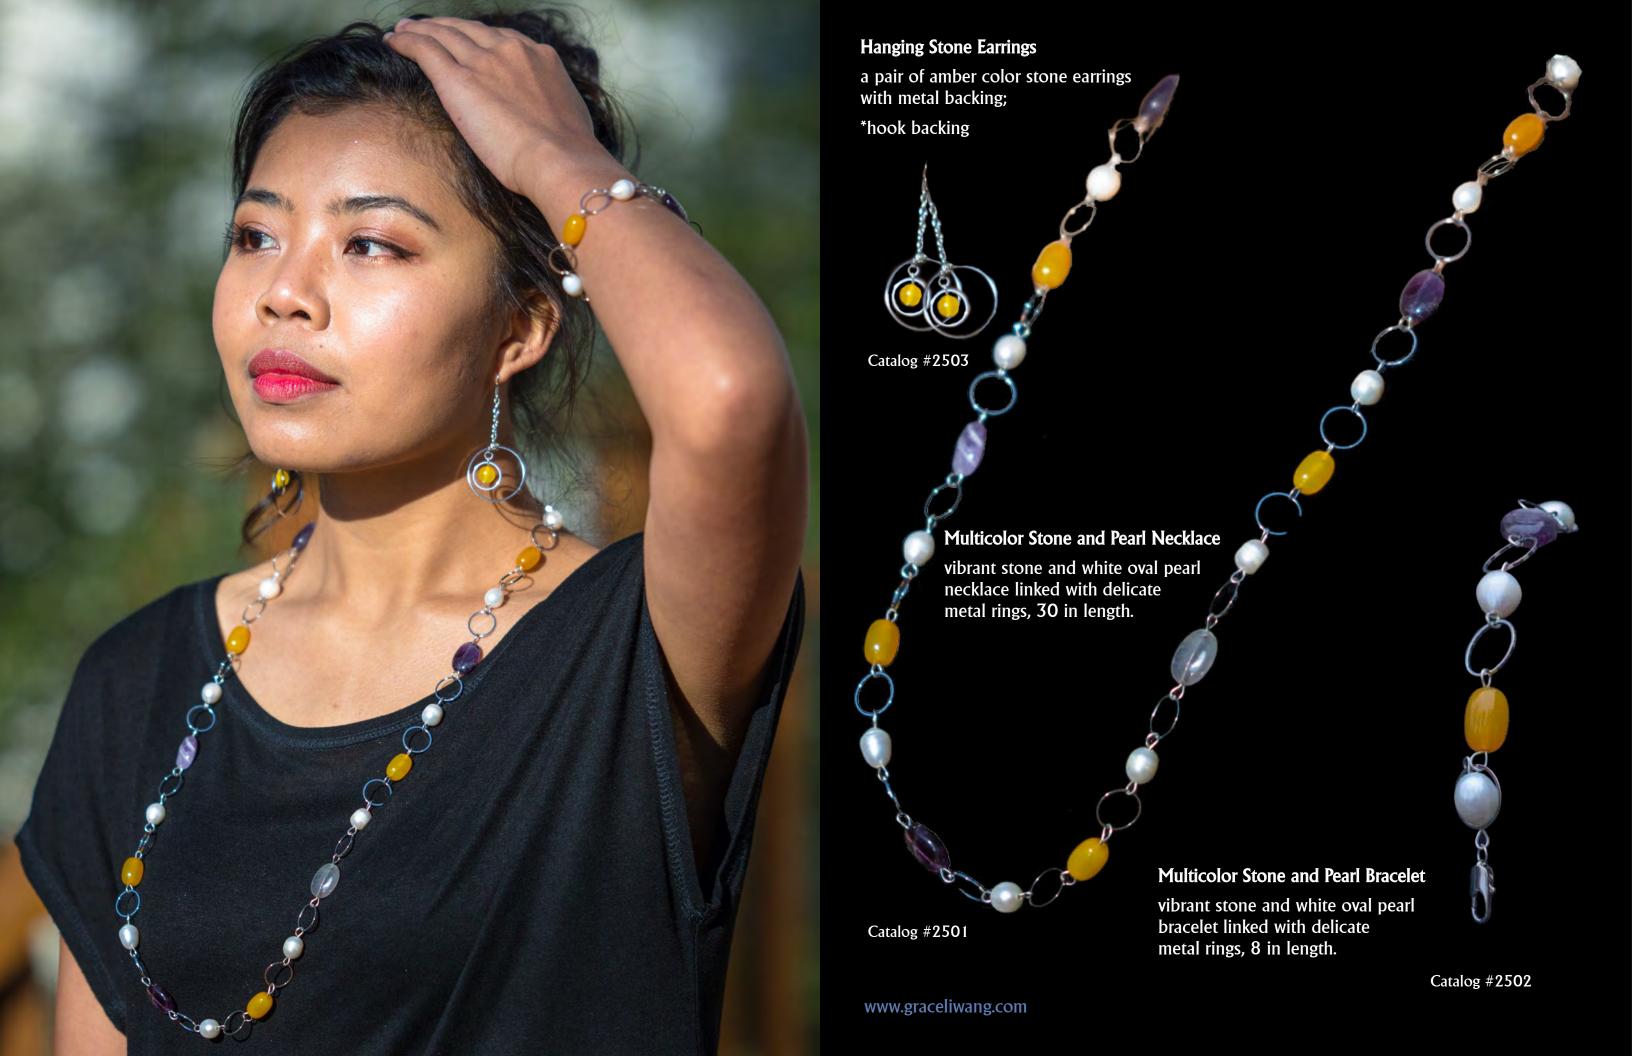

## White-Silver 9mm Pearl Necklace

a necklace composed of a strand of round pearls with the front center focus comprised of the alternating white and silver 9mm pearls.