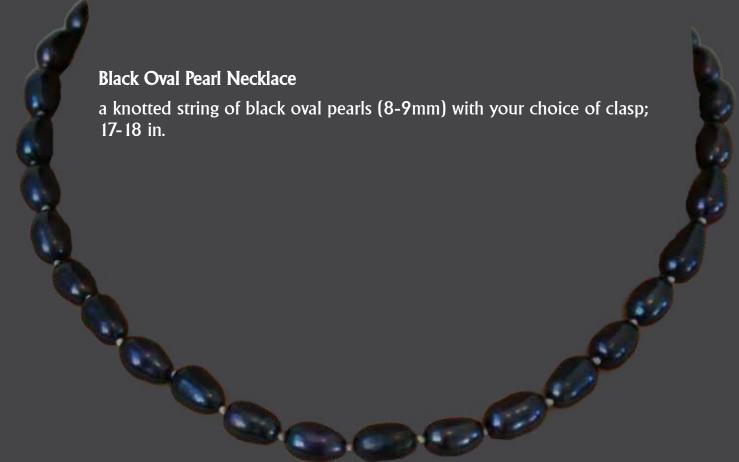

## Black and White Necklace

a knotted string of the classic 6 round black pearls (9mm) with white pearls, with your choice of clasp; 18 in.

Catalog #1701