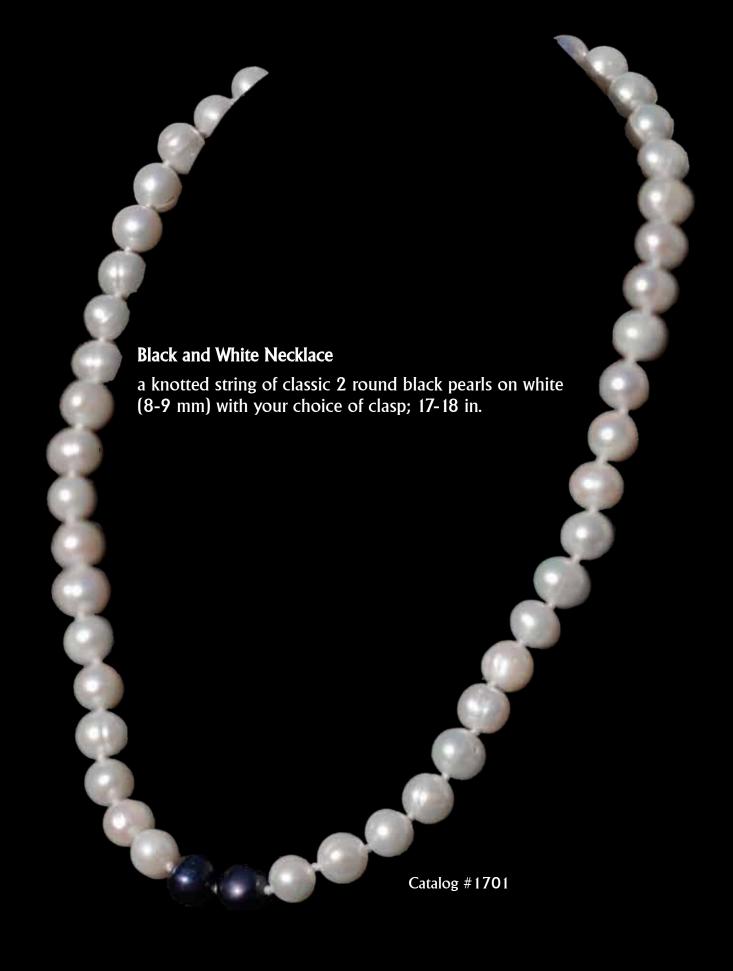

## Black and White Necklace

a knotted string of the classic 6 round black pearls (9mm) with white pearls, with your choice of clasp; 18 in.

Catalog #1701