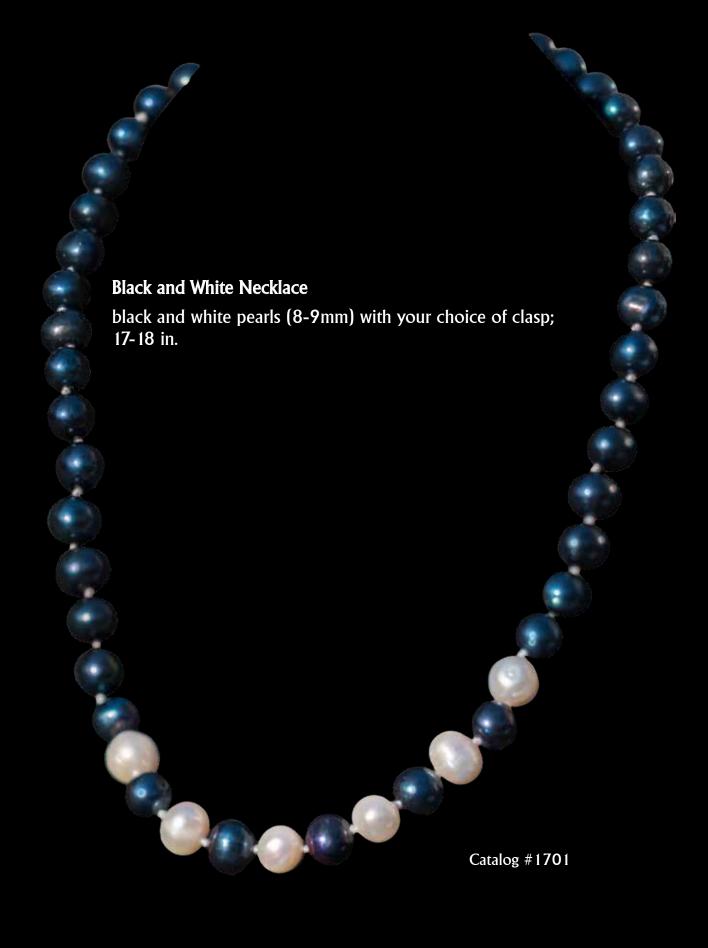

## Black and White Necklace

a knotted string of the classic 6 round black pearls (9mm) with white pearls, with your choice of clasp; 18 in.

Catalog #1701