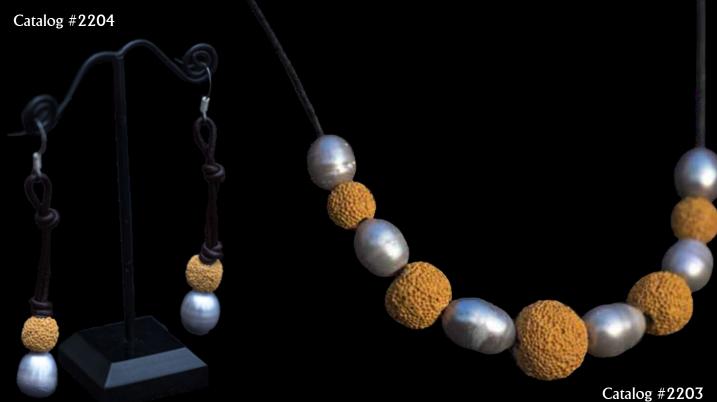

## **Black Pearls and Rust Pumice Earrings**

earrings with a black pearls and rust colored sand pumice stone dangling from leather strands.

Catalog #2202

Catalog #2201

## Amber Pumice Stone and Pearl Necklace

5 amber pumice stones and 6 silver pearls strung on a black leather strand with a pearl-noose clasp; matching earrings included when you buy as a set or sold individually;

## **Amber Pumice Stone and Pearl Earrings**

earrings with a silver pearls and amber pumice stone dangling from leather strands.