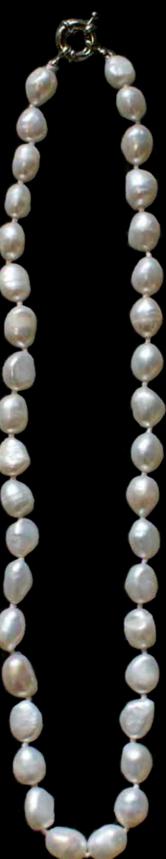

## Natural Baroque White Pearl Necklace

an elegant necklace with white baroque style pearls on a hand knotted

note: baroque style pearls are not round; it is a naturally uneven but beautiful and unique look;

- \* easy to open, yet stylish spring ring (O-ring) clasp
- \* 18 inches
- \* 7-9mm white baroque pearls

Catalog #121

Silver clasp
Catalog #251

O-ring clasp
Catalog #252