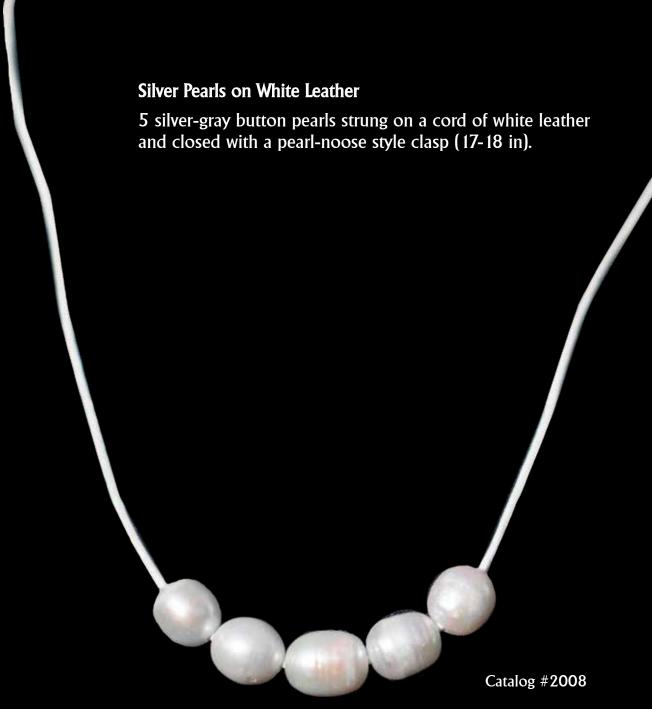

01

## Pearl and Jade Necklace

5 blush pink jade stones as the center focus with white pearls strung on a black leather strand with a pearl-noose clasp; matching earrings included when you buy as a set or sold individually.



































## **Teardrop Pearl Earrings**

one set of teardrop shaped pearls on hook backed gold tone earrings;

- \* 7-9mm white pearls
  \* hook backing



## Natural Baroque White Pearl Necklace

an elegant necklace with white baroque style pearls on a hand knotted

note: baroque style pearls are not round; it is a naturally uneven but beautiful and unique look;

- \* easy to open, yet stylish spring ring (O-ring) clasp
- \* 18 inches
- \* 7-9mm white baroque pearls

Catalog #121





Silver clasp
Catalog #251

O-ring clasp
Catalog #252













## Biwa Pearls - Matching Set of Necklace, Bracelet and Earring

#### **Biwa Pearl Earring**

each earring is one white biwa pearl on top of a white pearl

note: biwa pearls are not round, but they are beautifully unique! browse our shop for more pearl jewelry types;

\* with white biwa pearl

Catalog #3201

- \* 6mm round white
- \* dangling earring
- \* hook backing

#### **Biwa Pearl Necklace**

a striking statement piece necklace made of round white pearl, white biwa pearl on a knotted strand.

Note: biwa pearls are irregularly shaped pearls they are uncommon, but beautiful and this is their natural shape;



a striking statement piece necklace made of round white pearls, white biwa pearls

Catalog #3501

note: the biwa pearls are the irregularly shaped pearls - they are uncomm