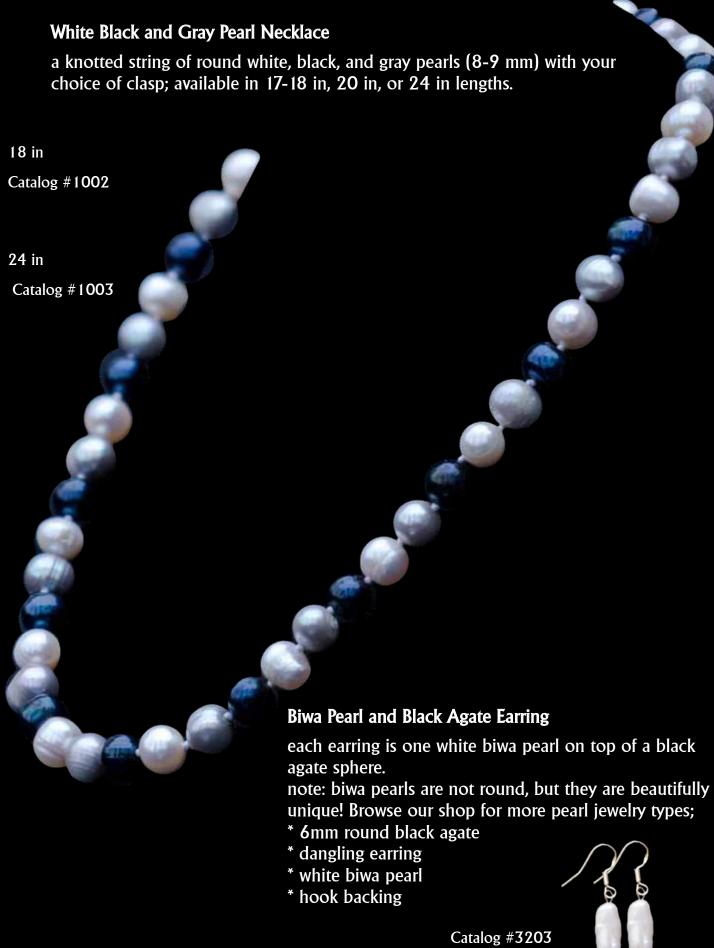

#### **Biwa Pearl Earring**

each earring is one white biwa pearl on top of a white pearl

note: biwa pearls are not round, but they are beautifully unique! browse our shop for more pearl jewelry types;

\* with white biwa pearl

Catalog #3201

- \* 6mm round white
- \* dangling earring
- \* hook backing

#### **Biwa Pearl Necklace**

a striking statement piece necklace made of round white pearl, white biwa pearl on a knotted strand.

Note: biwa pearls are irregularly shaped pearls they are uncommon, but beautiful and this is their natural shape;