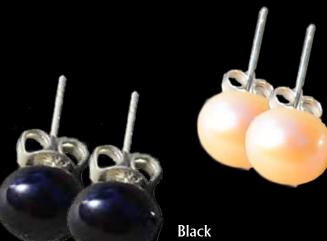

## Pearl Earrings (8mm)

a set of classic pearl earrings in the color of your choice.

Catalog #3101

## **Pearl Earrings**

a set of classic pearl earrings (8mm) in the color of your choice.

Catalog #3102

Pink

Catalog #3105