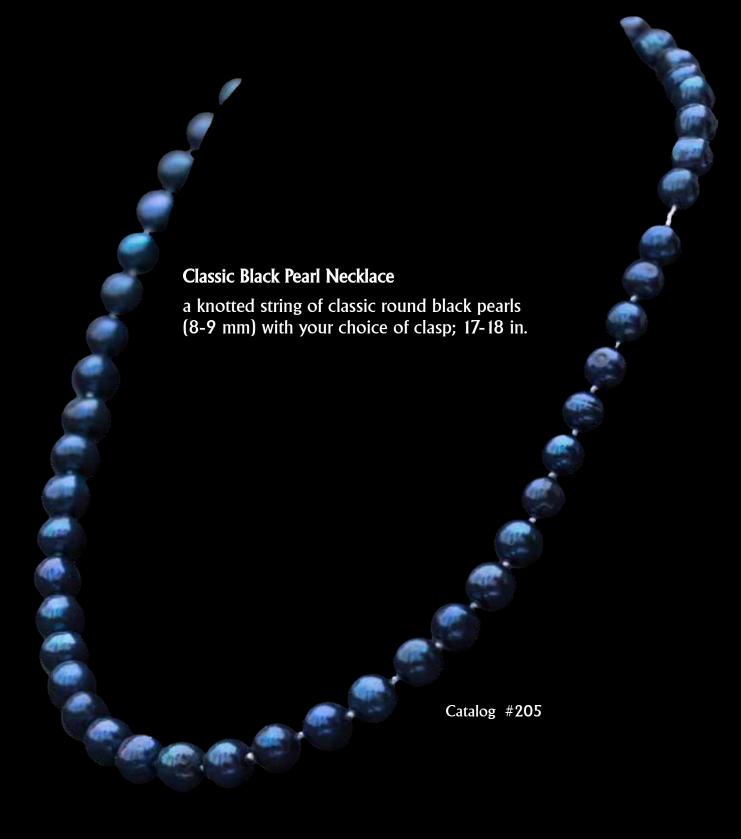

## Black and White Necklace

a knotted string of the classic 6 round black pearls (9mm) with white pearls, with your choice of clasp; 18 in.

Catalog #1701