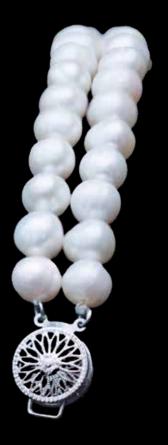

## **Double Strand White Pearl Flower Clasp Bracelet**

a double stranded bracelet made of a string of round pearls, each pearl 8mm in diameter, with a silver tone locking clasp in the shape of a chrysanthemum flower.