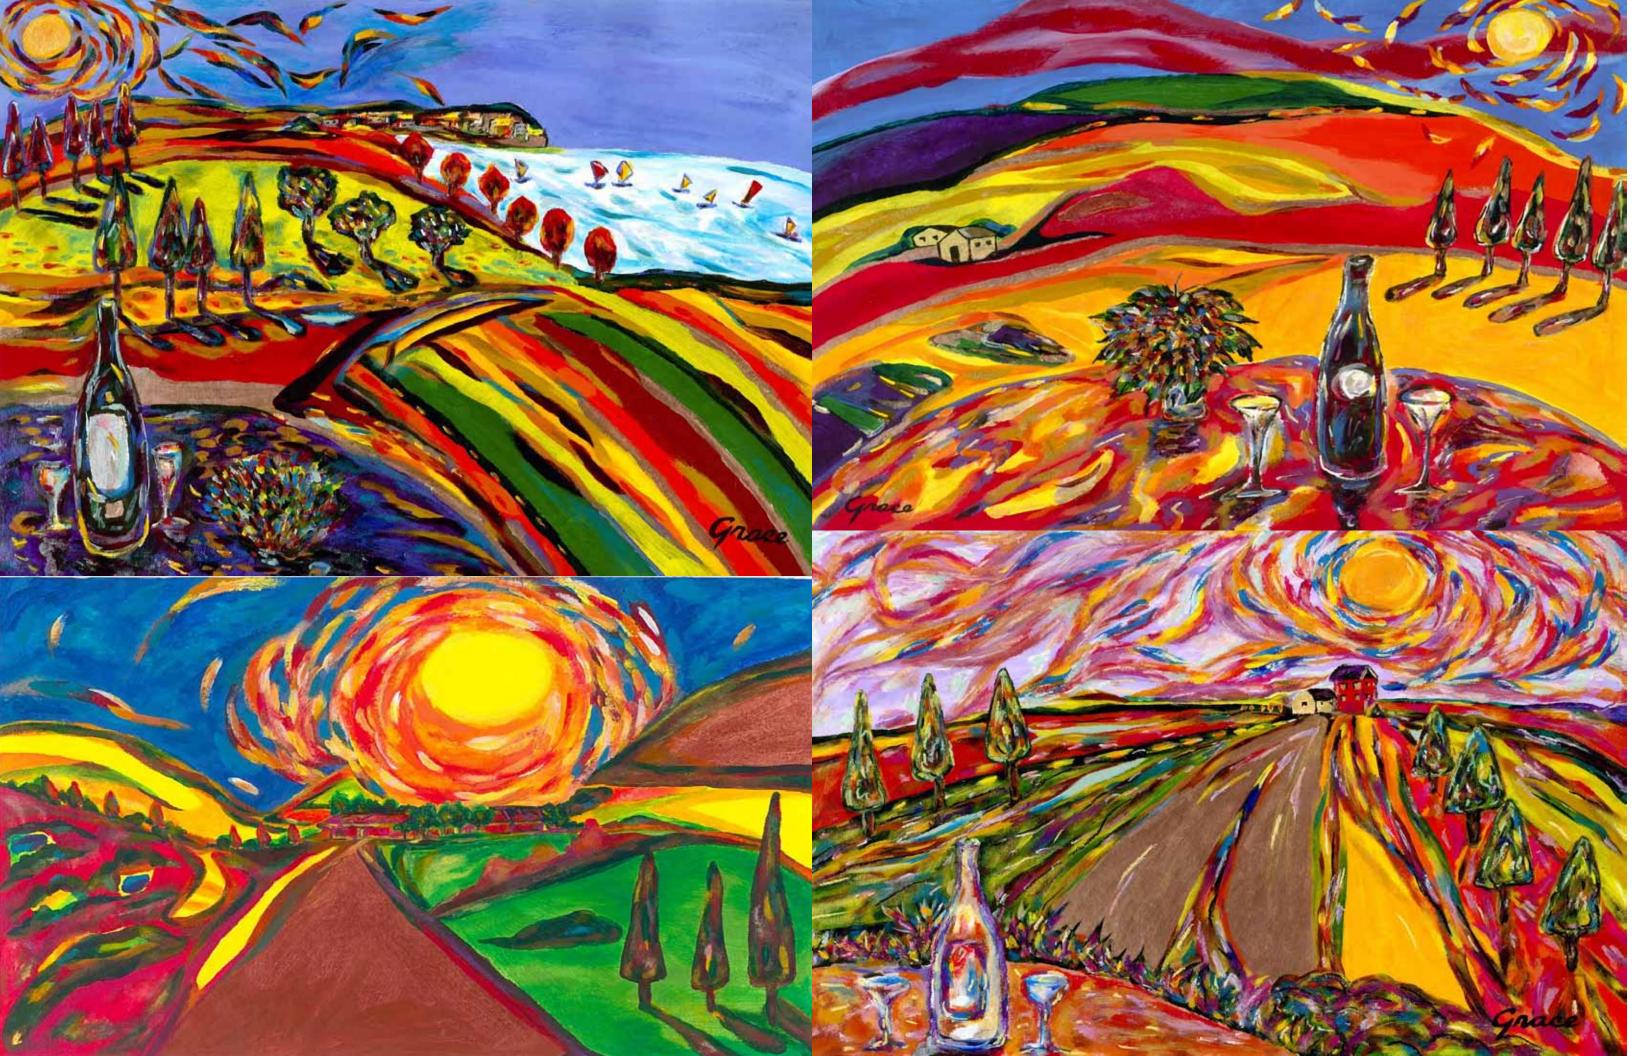

#### **OUR STORY**

Many jewelry designs are unique creations of North Carolina-based artist Grace Li Wang. In her main artistic work, she uses mixed media to create award-winning, stunning landscapes and portraits in radiant colors. Through Pearls of Grace, she offers sophisticated pearl concepts to be worn for any occasion.

Whether you choose to wear a classic design, one of Grace's original jewelry designs, or arrange for a custom piece, Pearls of Grace will deliver the elegance and artistry you desire!

This Catalog is a representation of our Pearls Collection, please contact Grace for additional pearls items, custom designs or any inquiries.