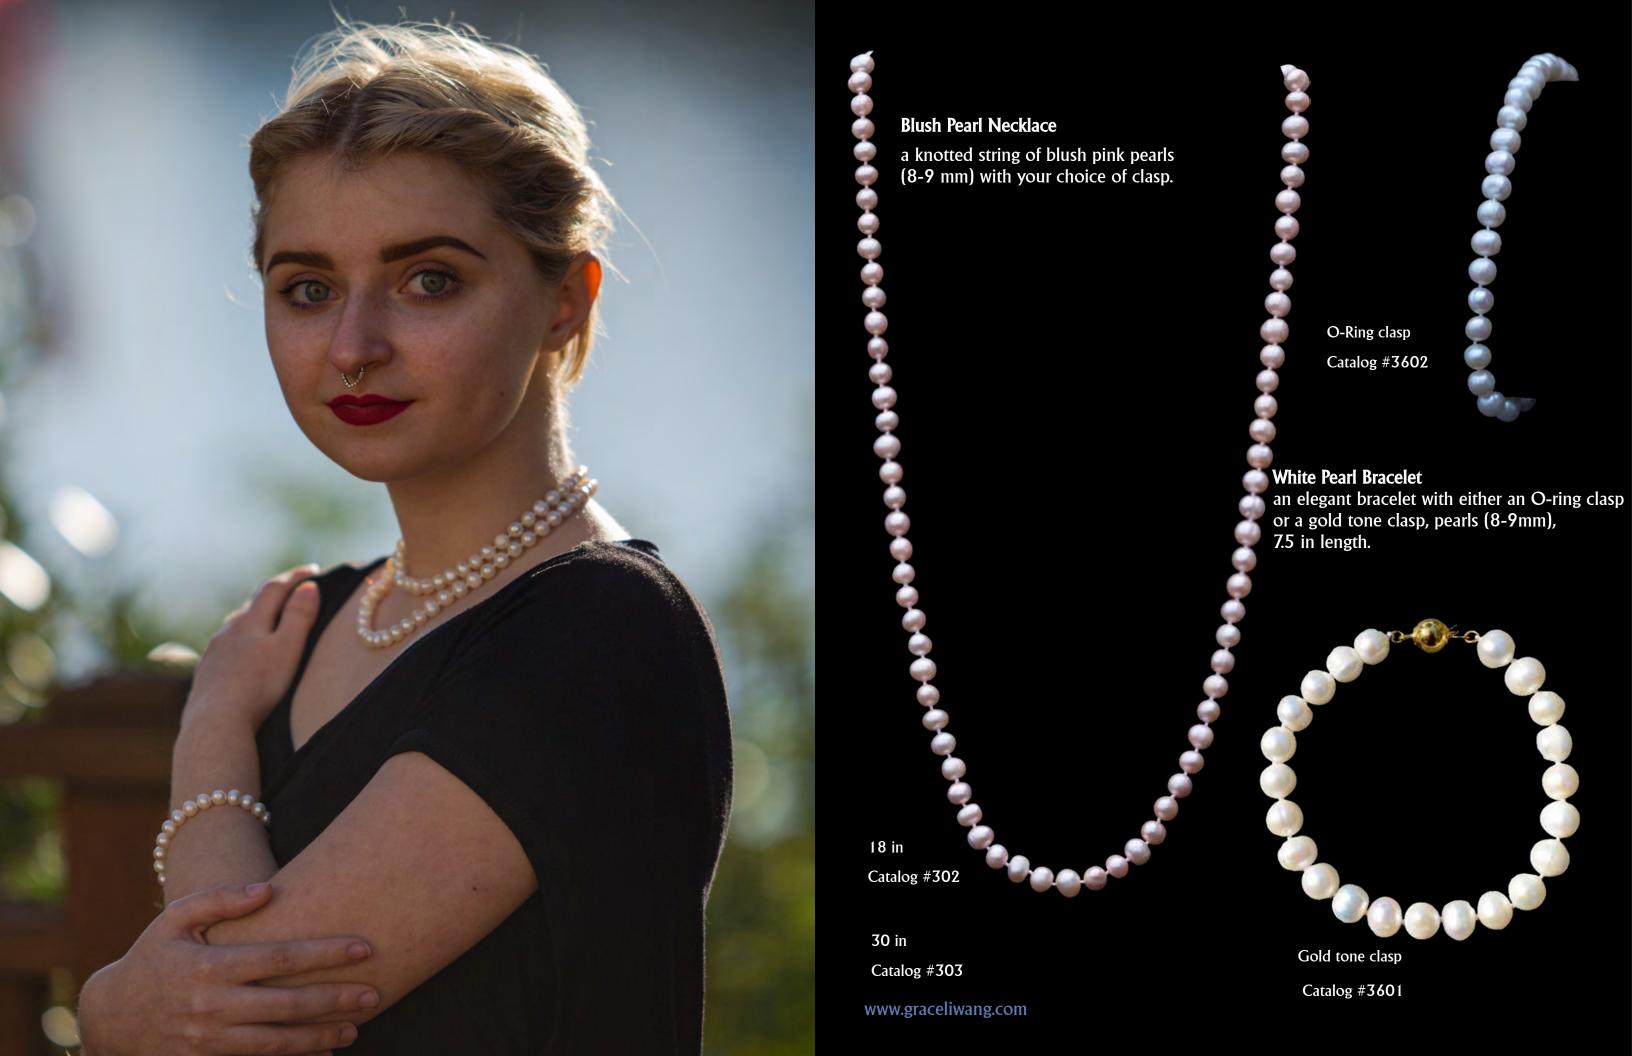

- \* easy to open, yet stylish spring ring (O-ring) clasp
- \* 18 inches
- \* 7-9mm white baroque pearls

Catalog #121

Silver clasp
Catalog #251

O-ring clasp
Catalog #252