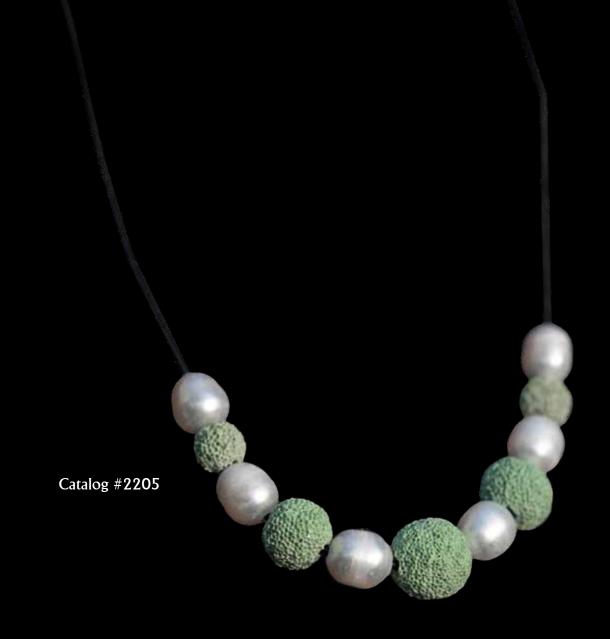

## **Sea Green Pumice Stone and Pearl Necklace**

5 sea green pumice stones and 6 white pearls strung on a black leather strand with a pearl-noose clasp; matching earrings included when you buy as a set or sold individually;

\*natural texture of the pumice may not be suitable for wear against more delicate fabrics