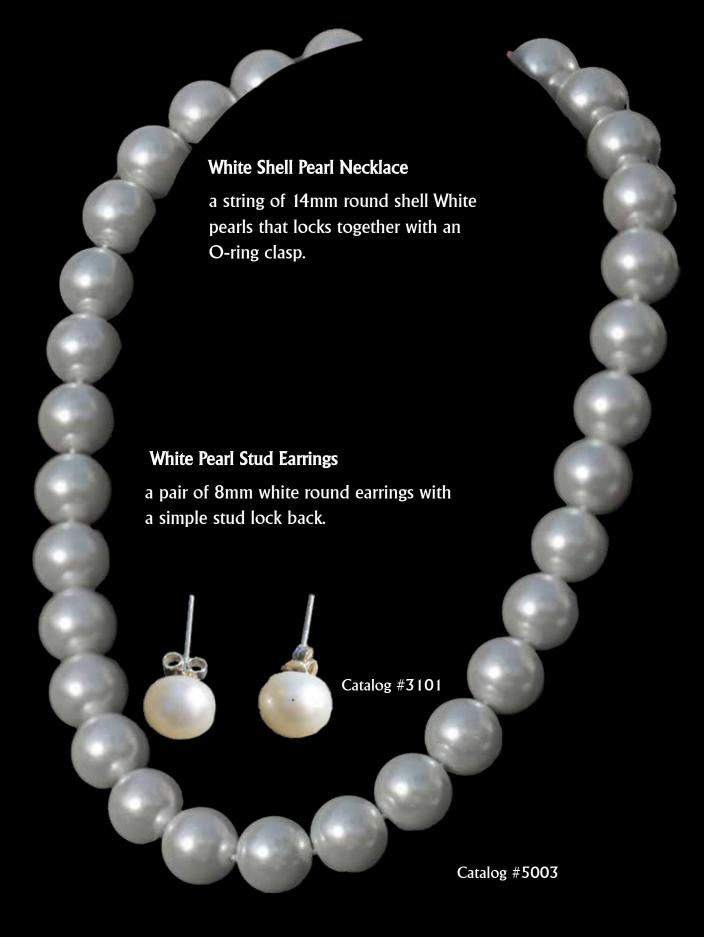

## Pearl Earrings (8mm)

a set of classic pearl earrings in the color of your choice.

Catalog #3101