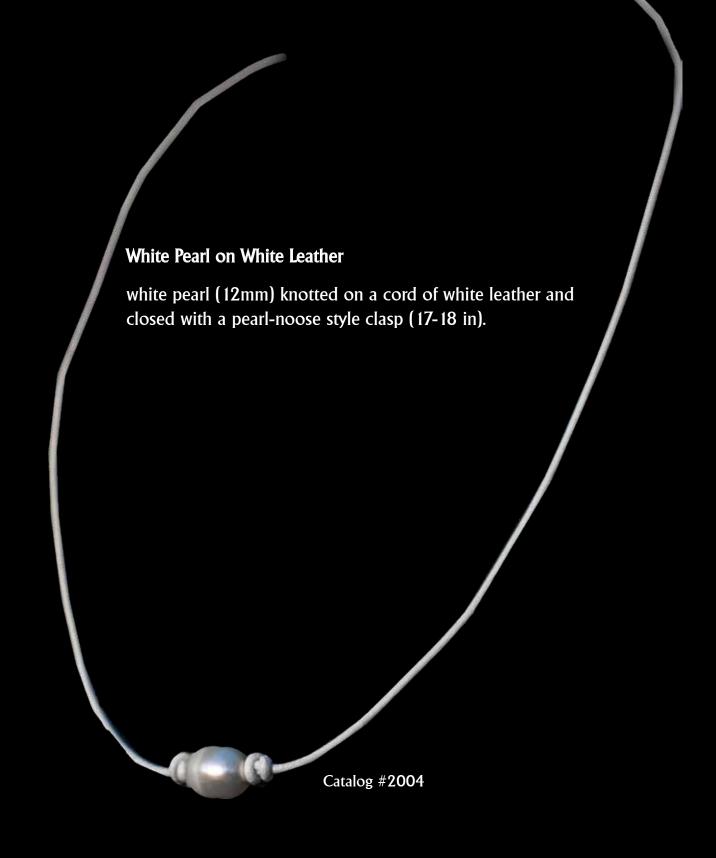

## **Tricolor Pearls on White Leather**

white, silver-gray, and black pearls knotted on a cord of white leather and closed with a pearl-noose style clasp (17-18 in).