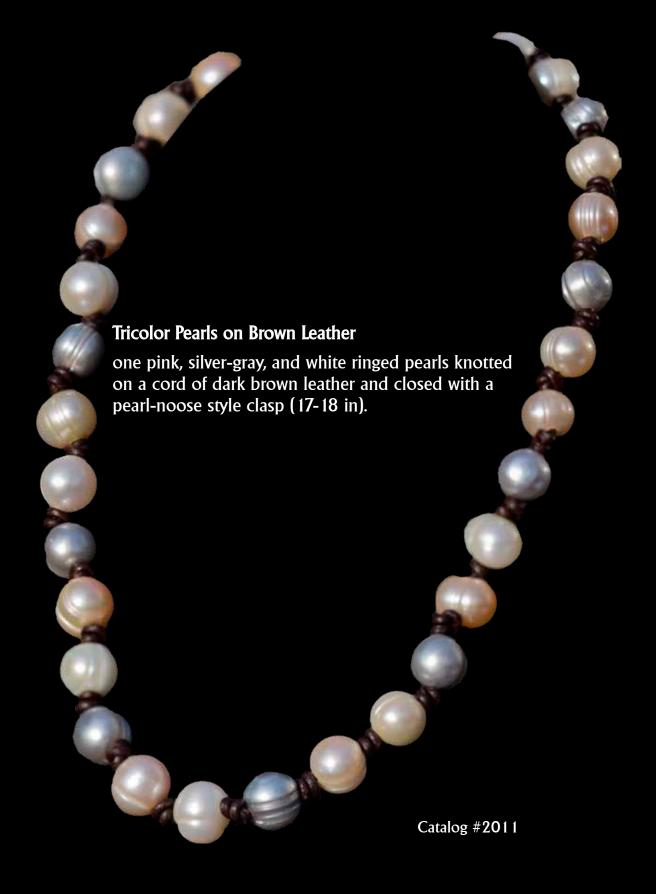

## **Tricolor Pearls on White Leather**

white, silver-gray, and black pearls knotted on a cord of white leather and closed with a pearl-noose style clasp (17-18 in).