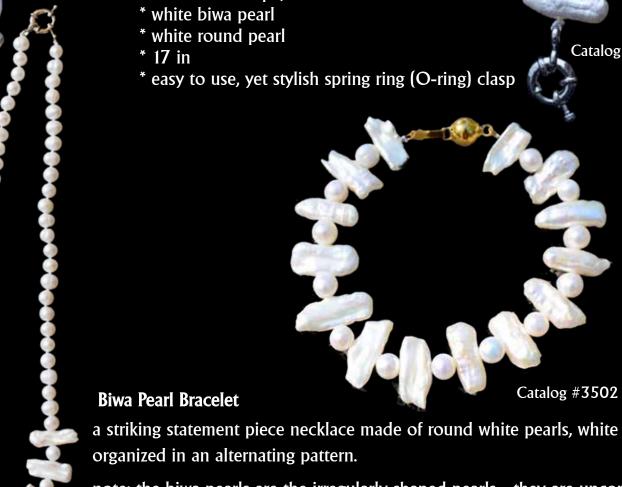

#### **Biwa Pearl Necklace**

a striking statement piece necklace made of round white pearl, white biwa pearl on a knotted strand.

Note: biwa pearls are irregularly shaped pearls they are uncommon, but beautiful and this is their natural shape;

a striking statement piece necklace made of round white pearls, white biwa pearls

Catalog #3501

note: the biwa pearls are the irregularly shaped pearls - they are uncommon, but beautiful and this is their natural shape! white round pearl, white biwa pearl. 7 in length.

#### Biwa and Round Pearl Necklace

a striking statement piece necklace made of round white pearl, white biwa pearl on a knotted strand. note: biwa pearls are irregularly shaped flat pearls - they are uncommon but beautiful and this is their natural shape;

- \* white round agate
- \* white round pearl

- \* white biwa pearl
- \* 17 in
- \* easy to use, yet stylish spring ring (O-ring) clasp