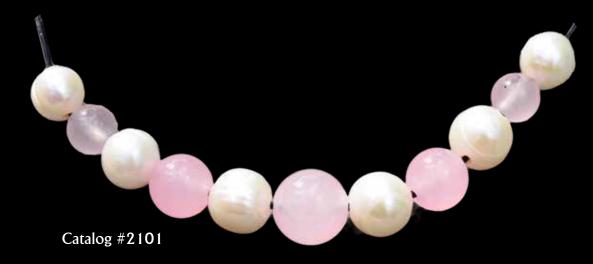

## White Pumice Stone and Blush Pearl Necklace

5 white pumice stones and 6 blush pearls strung on a black leather strand with a pearl-noose clasp; matching earrings included when you buy as a set or sold individually;