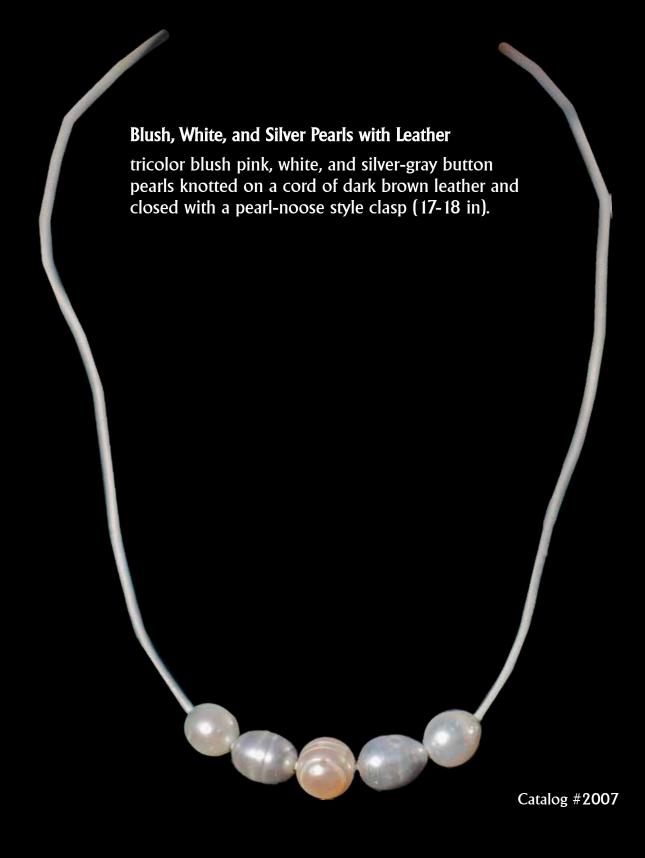

## **Tricolor Pearls on White Leather**

white, silver-gray, and black pearls knotted on a cord of white leather and closed with a pearl-noose style clasp (17-18 in).