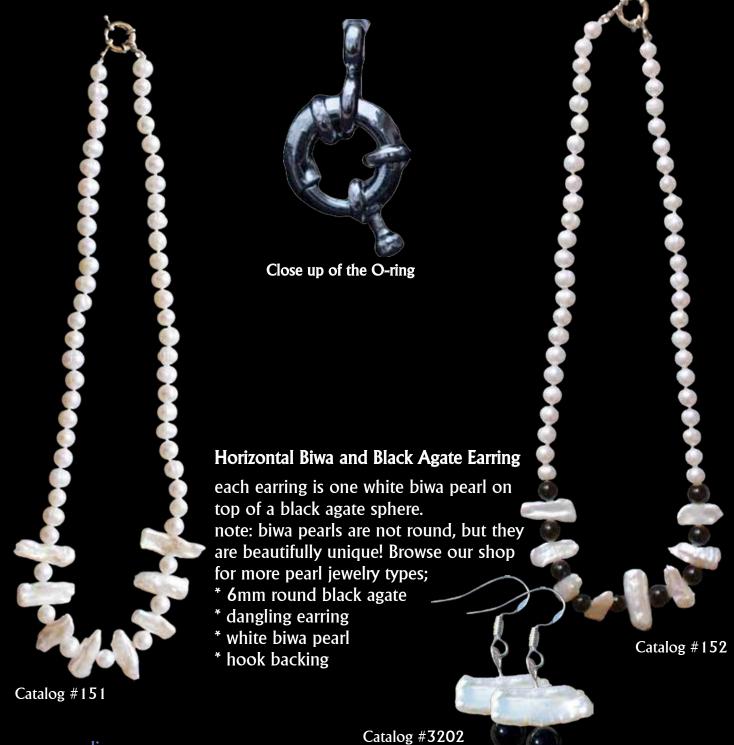

#### **Biwa Pearl Earring**

each earring is one white biwa pearl on top of a white pearl

note: biwa pearls are not round, but they are beautifully unique! browse our shop for more pearl jewelry types;

\* with white biwa pearl

Catalog #3201

- \* 6mm round white
- \* dangling earring
- \* hook backing

Catalog #151