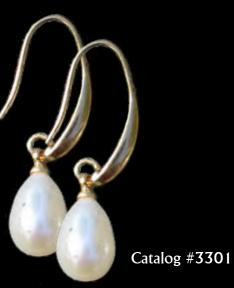

## **Teardrop Pearl Earrings**

one set of teardrop shaped pearls on hook backed gold tone earrings;

- \* 7-9mm white pearls
  \* hook backing