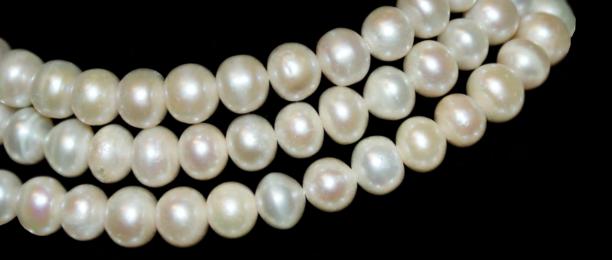

## Natural Baroque White Pearl Necklace

an elegant necklace with white baroque style pearls on a hand knotted

note: baroque style pearls are not round; it is a naturally uneven but beautiful and unique look;

- \* easy to open, yet stylish spring ring (O-ring) clasp
- \* 18 inches
- \* 7-9mm white baroque pearls

Catalog #121

Silver clasp
Catalog #251

O-ring clasp
Catalog #252