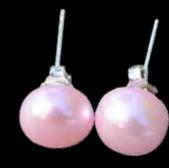

## Pearl Earrings (8mm)

a set of classic pearl earrings in the color of your choice.

Catalog #3101

## **Pearl Earrings**

a set of classic pearl earrings (8mm) in the color of your choice.

Catalog #3102

Pink

Catalog #3105